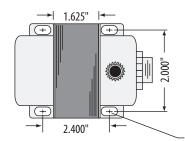

Mounting Hole = .350" x .175"

Mounting: Foot & Single Threaded Hub

Over Current Protection: Circuit Breaker

Dimensions: 3.000" x 2.500" x 3.900" (w/ .500" NPT Hub)

Wire Length: 9.5° Typical w/ .5° Strip Operating Temperature: -30 to 140° F MTBF: 100,000 Hours @ 77° F