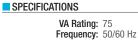

Construction: Split-Bobbin Weight: 3.66 lbs.

Approvals: Class 2 UL5085-3 Listed, C-UL, CE, RoHS