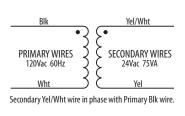

## Functional Devices, Inc.

310 South Union Street Russiaville, IN 46979

www.FunctionalDevices.com

Sales 800.888.5538 Fax 765.883.7505

Office 765.883.5538

Email sales@FunctionalDevices.com

RoHS

Transformer 75 VA, 120 to 24 Vac, Circuit Breaker, Foot and Single Threaded Hub Mount

Construction: Split-Bobbin Weight: 3.66 lbs.

Approvals: Class 2 UL5085-3 Listed, C-UL, CE, RoHS