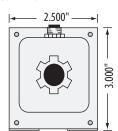

Mounting Hole = .350" x .175"

Mounting: Foot & Single Threaded Hub

Over Current Protection: Circuit Breaker

Dimensions: 3.000" x 2.500" x 3.900" (w/ .500" NPT Hub)

Wire Length: 9.5° Typical w/ .5° Strip Operating Temperature: -30 to 140° F MTBF: 100,000 Hours @ 77° F