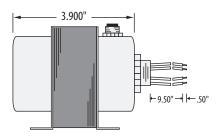

Mounting Hole = .350" x .175"

Mounting: Foot & Single Threaded Hub

Over Current Protection: Circuit Breaker

Dimensions: 3.000" x 2.500" x 3.900" (w/ .500" NPT Hub)

Wire Length: 9.5° Typical w/ .5° Strip Operating Temperature: -30 to 140° F MTBF: 100,000 Hours @ 77° F