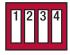

## Notes:

**Timing Adjustment** 

» Order with terminals for coil voltage input by using model number RIBTD2421C

Range Selection

Close Only 1 Switch

| TIMING CHART     |                     |         |         |              |          |         |
|------------------|---------------------|---------|---------|--------------|----------|---------|
| SWITCH<br>RANGES | CLOSE<br>DIP SWITCH | A 🗲     |         | NTIOMETER SI |          | → E     |
| 6s-20s           | 1                   | 6s      | 9s      | 13s          | 16s      | 20s     |
| 22s-1min15s      | 2                   | 22s     | 36s     | 50s          | 1min4s   | 1min15s |
| 1min30s-5min     | 3                   | 1min30s | 2min10s | 3min20s      | 4min16s  | 5min    |
| 6min-20min       | 4                   | 6min    | 9min    | 13min20s     | 17min20s | 20min   |