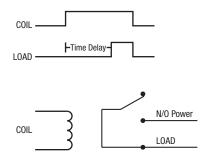

tage input by using model number RIBTD2421C

Range Selection



Close Only 1 Switch

| TIMING CHART     |                     |         |         |              |          |         |
|------------------|---------------------|---------|---------|--------------|----------|---------|
| SWITCH<br>RANGES | CLOSE<br>DIP SWITCH | A 🗲     |         | NTIOMETER SI |          | → E     |
| 6s-20s           | 1                   | 6s      | 9s      | 13s          | 16s      | 20s     |
| 22s-1min15s      | 2                   | 22s     | 36s     | 50s          | 1min4s   | 1min15s |
| 1min30s-5min     | 3                   | 1min30s | 2min10s | 3min20s      | 4min16s  | 5min    |
| 6min-20min       | 4                   | 6min    | 9min    | 13min20s     | 17min20s | 20min   |

DELAY ON MAKE (N/O)







## APPLICATION FOR DELAY ON BREAK (N/C) (See Time Delay application in

Application Manual on website.)