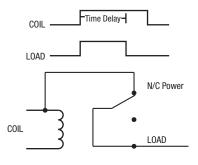

input by using model number RIBTD2421C

Range Selection



Close Only 1 Switch

| TIMING CHART     |                     |         |         |              |          |         |
|------------------|---------------------|---------|---------|--------------|----------|---------|
| SWITCH<br>RANGES | CLOSE<br>DIP SWITCH | A 🗲     |         | NTIOMETER SI |          | → E     |
| 6s-20s           | 1                   | 6s      | 9s      | 13s          | 16s      | 20s     |
| 22s-1min15s      | 2                   | 22s     | 36s     | 50s          | 1min4s   | 1min15s |
| 1min30s-5min     | 3                   | 1min30s | 2min10s | 3min20s      | 4min16s  | 5min    |
| 6min-20min       | 4                   | 6min    | 9min    | 13min20s     | 17min20s | 20min   |

DELAY ON MAKE (N/O)







## APPLICATION FOR DELAY ON BREAK (N/C) (See Time Delay application in

Application Manual on website.)