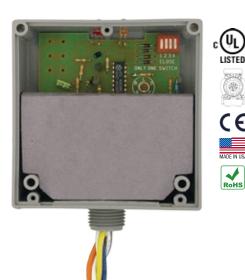

# Relays & Contact Type: One (1) SPDT Continuous Duty Coil Expected Relay Life: 10 million cycles minimum mechanical Operating Temperature: -30 to 140° F Operate Time: 6mS after time delay Relay Status: RED LED On = Activated Time Delay Status: PINK LED FLASHING = Timing Timing Mode: Delay On Make (N/O) Timing Range: 6 seconds - 20 minutes Timing Adjustment: 4 position DIP switch for range selection and single turn potentiometer for timing adjustment within range Timing Tolerance: Switches  $1\& 2 = \pm 10\%$ Switches  $3 \& 4 = \pm 5\%$ Timing Repeatability: ±1% Temperature Timing Variance: ±1% Voltage Timing Variance: ±1% Recycle Time: 750ms Maximum Dimensions: 4.00" x 4.00" x 1.80" with .50" NPT nipple Wires: 16", 600V Rated Approvals: UL Listed, UL916, UL864, C-UL California State Fire Marshal, CE, RoHS Housing Rating: Plenum, NEMA 1 Gold Flash: No Override Switch: No

Contact Ratings: 10 Amp General Use @ 277 Vac 10 Amp Resistive @ 30 Vdc N/O 7 Amp Resistive @ 30 Vdc N/C 1/2 HP @ 125 Vac 1 HP @ 250 Vac 1/4 HP @ 277 Vac C300 Pilot Duty

2421C BIB Functiona

Input Current: 110 mA @ 24 Vac 33 mA @ 24 Vdc 61 mA @ 120-277 Vac Coil Voltage Input: