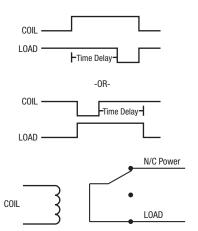

## APPLICATION FOR DELAY ON BREAK (N/C) (See Time Delay application in

Application Manual on website.)