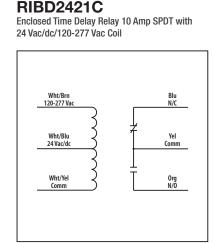

Contact Ratings: 10 Amp General Use @ 277 Vac 10 Amp Resistive @ 30 Vdc N/O 7 Amp Resistive @ 30 Vdc N/C 1/2 HP @ 125 Vac 1 HP @ 250 Vac 1/4 HP @ 277 Vac C300 Pilot Duty

2421C BIB Functiona

Input Current: 110 mA @ 24 Vac 33 mA @ 24 Vdc 61 mA @ 120-277 Vac Coil Voltage Input:

24 Vac/dc ; 120-277 Vac ; 50-60 Hz Drop Out = 3 Vac / 3.8 Vdc Pull In = 20 Vac / 20 Vdc