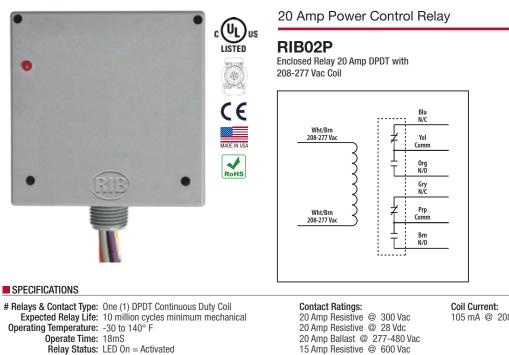

Functional Devices, Inc.

310 South Union Street Russiaville, IN 46979 www.FunctionalDevices.com Office 765.883.5538 Sales 800.888.5538 Fax 765.883.7505 Email sales@FunctionalDevices.com

Dimensions: 4.00" x 4.00" x 1.80" with .50" NPT Nipple Wires: 16", 600V Rated Approvals: UL Listed, UL916, UL864, C-UL California State Fire Marshal, CE, RoHS Housing Rating: Plenum, NEMA 1 Gold Flash: Yes Override Switch: No

770 VA Pilot Duty @ 120 Vac 1158 VA Pilot Duty @ 240 Vac 1109 VA Pilot Duty @ 277 Vac 1640 VA Pilot Duty @ 480 Vac Heavy Pilot Duty @ 600 Vac 3 HP @ 480-600 Vac 2 HP @ 240-277 Vac 1 HP @ 120 Vac

105 mA @ 208-277 Vac

**Coil Voltage Input:** 208-277 Vac ; 50-60 Hz Drop Out = 60 Vac Pull  $\ln = 160 \text{ Vac}$ 