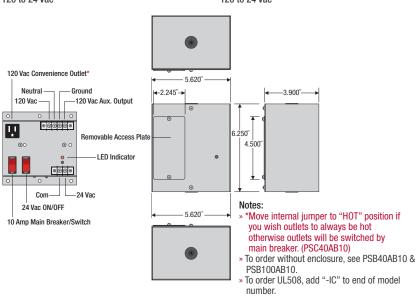

#### SPECIFICATIONS

Transformer: One 40 VA Split-Bobbin,

Inherently Limited (PSC40AB10) One 100 VA Split-Bobbin, Circuit

Breaker (PSC100AB10)

Primary: 120 Vac

Secondary: 24 Vac, w/ LED Indicator

Frequency: 50/60 Hz 24 Vac ON/OFF: On / Off Switch

Main Breaker ON/OFF: Switch / Breaker (10 Amp)

(Kills power to entire unit: Outlet (If

Present), Aux. Output, and Transformer)\*\*

Total Combined Output 9A

Mounting: Mounting plate included (as shown) Approvals: Class 2 UL Listed, UL916, UL508, C-UL,

CE, RoHS

Dimensions: 6.250" x 5.620" x 4.250" Weight: 4.40 lbs. (PSC40AB10)

5.80 lbs. (PSC100AB10)