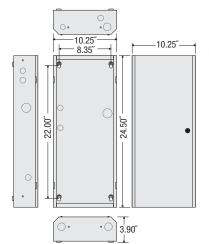

# MH3500 Series

Metal Housing, NEMA 1, 24.50" H x 10.25" W x 3.90" D

- Notes: » Consult factory for custom colors » Can be ordered with coin latch CONSULT FACTORY

Notes