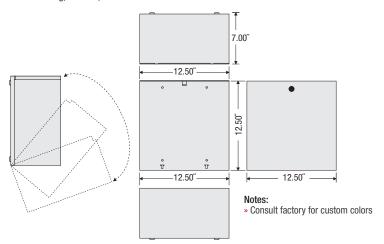

## Enclosure

# MH3300 SERIES

Metal Housing, NEMA 1, 12.50" H x 12.50" W x 7.00" D

Notes