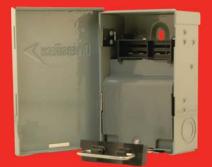

## Pull-Out Disconnect Switch

- 60A non-fusible
- Line, load, and ground terminals are aligned for ease of wiring
- United States Patent 6630637
- Side opening door opens more than 180 degrees for maximum access
- Folding pullout handle low profile
- Full dead front
- Folding pivot locking tab
- Installs without removing internals

PULLOUT SWITCH LISTED IRF9 TYPE 3R ENCLOSURE 60 AMPS 240 VAC 10 HORSEPOWER MAX