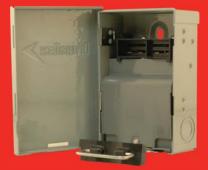

## Pull-Out Disconnect Switch

- 60A non-fusible
- Line, load, and ground terminals are aligned for ease of wiring
- United States Patent 6630637
- Side opening door opens more than 180 degrees for maximum access
- Folding pullout handle low profile
- Full dead front
- Folding pivot locking tab
- Installs without removing internals

PULLOUT SWITCH LISTED IRF9 TYPE 3R ENCLOSURE 60 AMPS 240 VAC 10 HORSEPOWER MAX