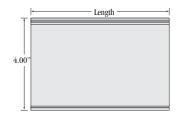

### **AT4 Series Selection Guide**

| MODEL # | WIDTH | LENGTH | DIN RAIL SIZES                                |
|---------|-------|--------|-----------------------------------------------|
| AT4-2   | 4.00" | 2.00"  | 3 Most Common (see general specs to the left) |
| AT4-6   | 4.00" | 6.00"  | 3 Most Common (see general specs to the left) |
| AT4-12  | 4.00" | 12.00" | 3 Most Common (see general specs to the left) |
| AT4-24  | 4.00" | 24.00" | 3 Most Common (see general specs to the left) |
| AT4-48  | 4.00" | 48.00" | 3 Most Common (see general specs to the left) |