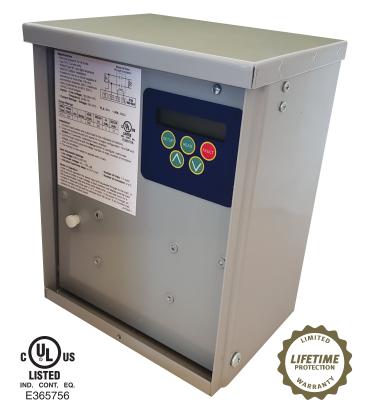

### **OVERVIEW**

The **ICM493-60A** is an advanced, single-phase line voltage monitor with a bank of surge arresters for added protection against lightning strikes. Includes a built-in 60A contactor to support larger systems. Housed in a NEMA Rated 3R enclosure for outdoor installations. UL Listed. Installs easily between the service disconnect and the condensing unit. Ideal for Mini-Splits or other valuable, single-phase equipment.

## FEATURES

- Protects against over and under voltage, rapid short cycling caused by transients, and high-power surges
- ✓ Fault history feature records and retains the five most recently occurred faults in non volatile memory
- ✓ Ideal for mini-splits or other condensing units
- ✓ Easy to view, backlit digital display
- ✓ Bank of five L-L surge arresters
- ✓ Built-in 6oA contactor
- ▼ NEMA Type 3R rated metal enclosure for outdoor use
- ✓ Easy installation and setup
- Limited lifetime product, up to a 3-year \$10,000 connected equipment warranty

#### **MECHANICAL:**

- Mounting: Four mounting holes in back of enclosure
- **Enclosure:** Weather resistant, NEMA 3R rated for outdoor installation